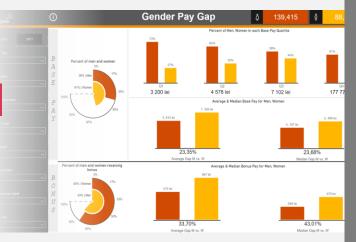

## Individual company Gender Pay Gap analysis available at a click of a button

PwC's Gender Pay Gap dashboard can rapidly give you a view of the gap within your own company. Company level data is available to be analysed at multiple granularity levels as well as benchmarked compared to market data in an easy to use dashboard.

## Detailed, high quality data at your fingertip

- We work with an interactive, insights-enabling solution (PBI dashboard)
- We use a reliable measurement approach
- We are able to provide company specific metrics together with benchmark data
- Contact us for more details

## Our tool allows you to focus on 2 areas:

- Identify current gap within the company by analyzing the data based on a proven and tested methodology (drill down options available)
- **2** Benchmark data against relevant sample (e.g. against sector or against a preferred sample of comparators)